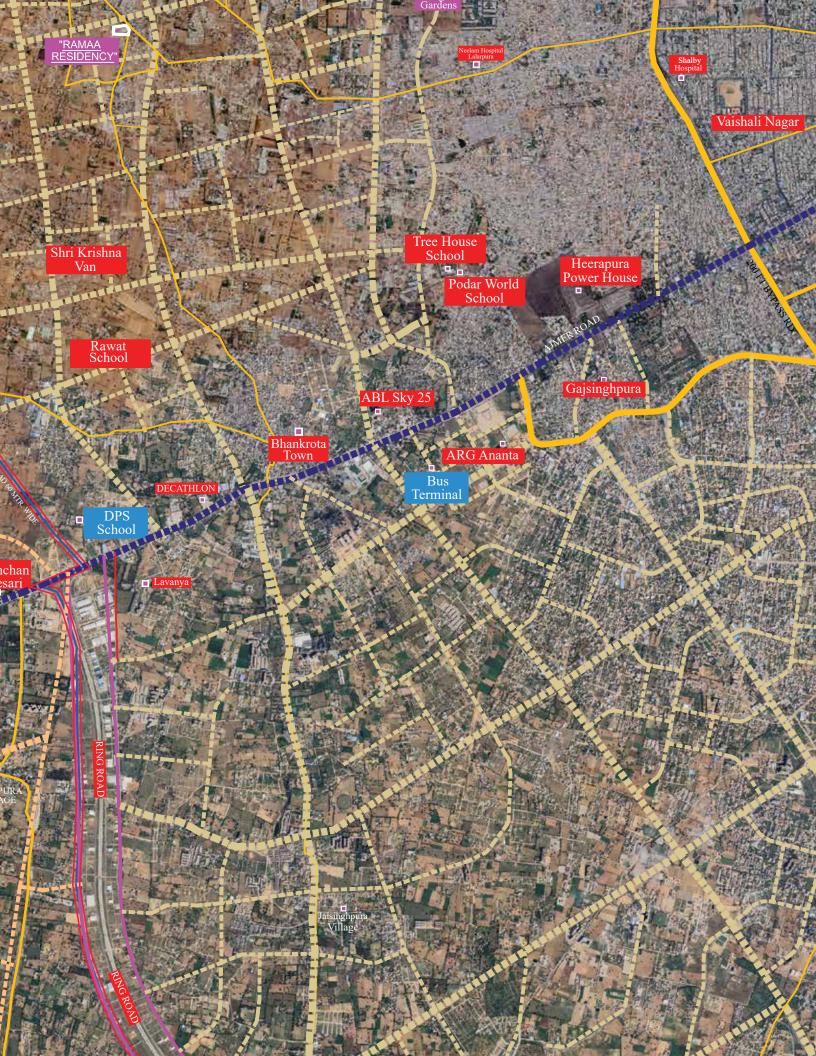

- Proximity to Newta Bandh.
- ISBT Bus Adda Nearby
- Proposed Metro Connectivity till SEZ
- Educational Hub- Manipal, Jaishree Periwal, St. Xaviers, DPS, Neeraj Modi etc.
- Nearby By Hospitals, Medical Hub
- Jain Mandir (Lotus Temple) Nearby.
- 10 Kms from Vaishali Nagar
- Best for Immediate Residence.
- Value for Money- Most Economical Township of that Area.