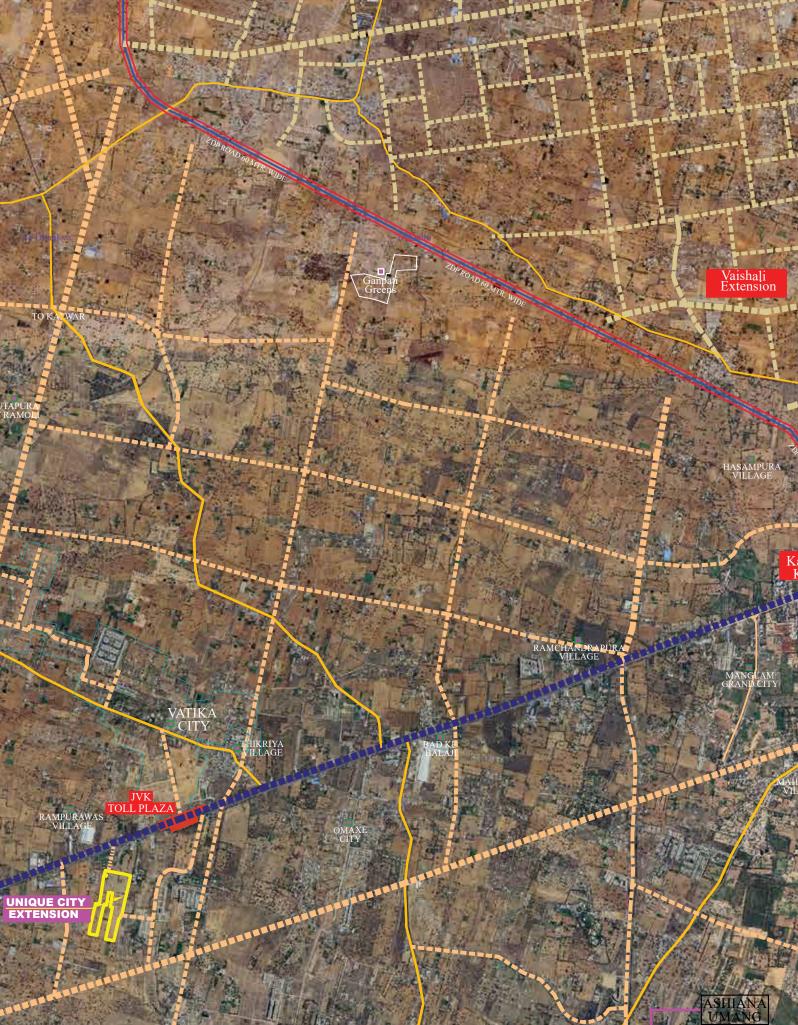

- Damar Roads,
- Proper Plot Marking.
- Open Gym
- Red Light Free Zone from 200 Ft Byepass
- Just 2 Kms from Mahindra World City
- Low Floor Bus Connectivity
- OLA/UBER connectivity
- Beesalpur Lane in SEZ
- Direct Connectivity to Airport
- Direct Connectivity to Kishangarh International Airport

- Proximity to Newta Bandh.
- ISBT Bus Adda Nearby
- Proposed Metro Connectivity till SEZ
- Educational Hub- Manipal, Jaishree Periwal, St. Xaviers, DPS, Neeraj Modi etc.
- Nearby By Hospitals, Medical Hub
- Jain Mandir (Lotus Temple) Nearby.
- 10 Kms from Vaishali Nagar
- Best for Immediate Residence.
- Value for Money- Most Economical Township of that Area.